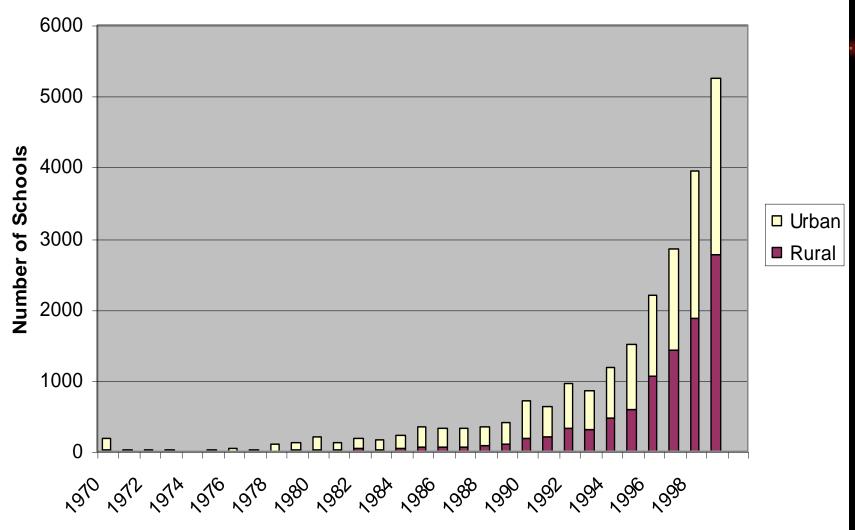

## Education in Pakistan - Opportunities

- Two main players in the educational market
  - Public
  - Private
- Increase in the number of private schools
- Private schools are locating in rural areas

#### Formation of Private Schools in Punjab

**Year of Formation** 

## Education in Pakistan - Opportunities

- More schooling choices
  - On average villages have 7-8 schools
- Attendance in government schools stagnated since 1991 while private school enrollment has risen rapidly
- Private schools not too expensive for the poor Cost \$1/month, lower than the daily wage rate for unskilled labor (2004)
- Public/Private school differential