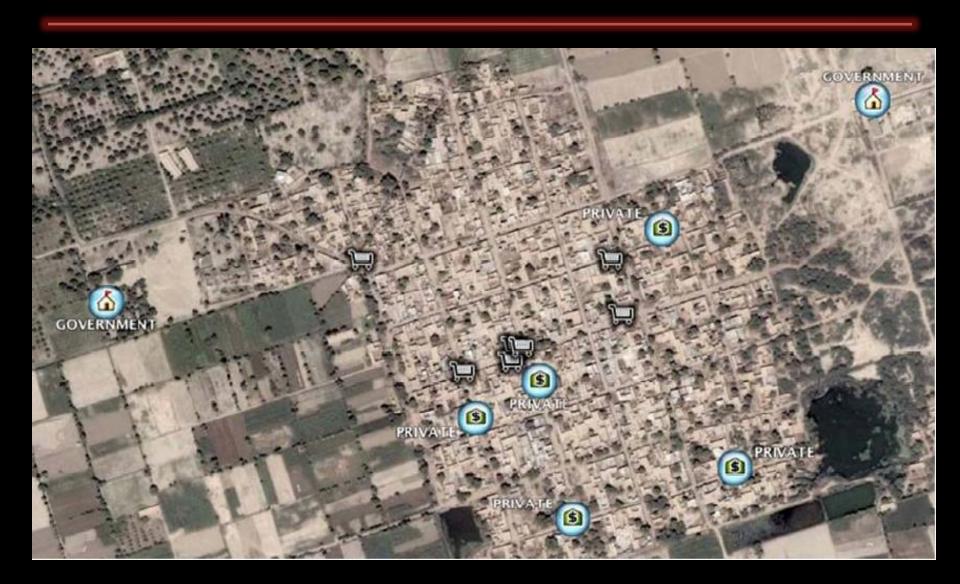

## Education in Pakistan - Opportunities

- More schooling choices
  - On average villages have 7-8 schools
- Attendance in government schools stagnated since 1991 while private school enrollment has risen rapidly
- Private schools not too expensive for the poor Cost \$1/month, lower than the daily wage rate for unskilled labor (2004)
- Public/Private school differential

## A Typical Village in the Sample