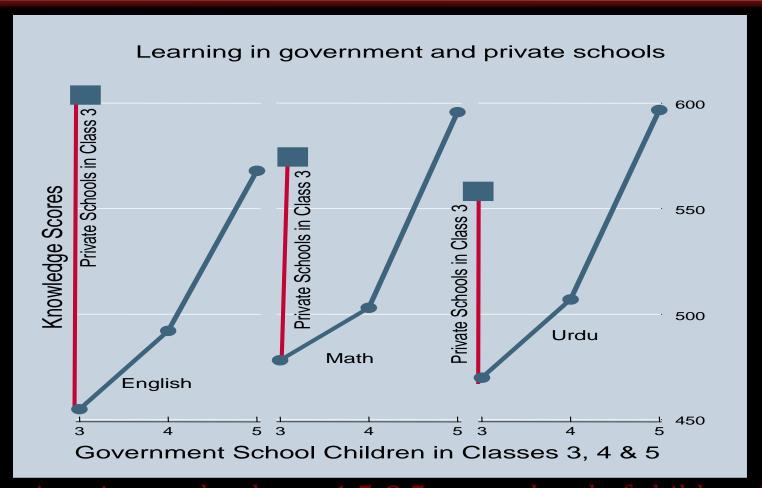

## Public-Private Gap

Children in private schools are 1.5-2.5 years ahead of children in government schools